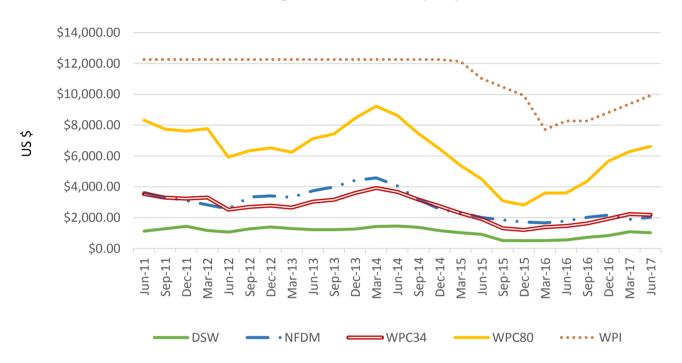

## DAIRY INGREDIENT PRICING: Quarterly, 2011-2017

## Price per Metric Ton (MT)

\*\*Source: "Dry Milk Products." *Dairy Market News.* USDA Agricultural Marketing Service. June 2011 – June 2017. "Dry Whey Products." *Dairy Market News.* USDA Agricultural Marketing Service. June 2011 – June 2017. "Product Price Projections." *WPI Price Forecast.* Blimling Report. June 2011 – June 2017.

**Note:** This chart presents the average price for each commodity. These prices are subject to significant variation. We encourage you to contact your supplier directly for current prices. WPC 80 and WPI prices for 2011-2012 are estimates.